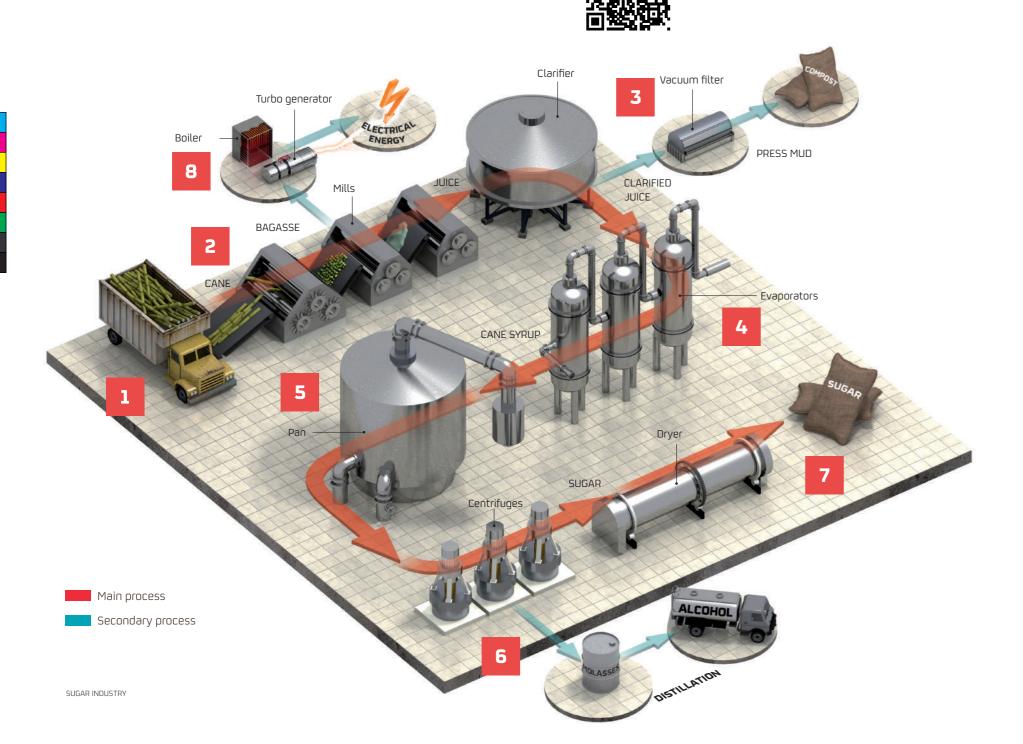

|    | CANE                   | ENGINE OIL                                                                                                                                                                 | GIANT 1020                                                                                                                                                                                                                                                                                                                                                                                                   |
|----|------------------------|----------------------------------------------------------------------------------------------------------------------------------------------------------------------------|--------------------------------------------------------------------------------------------------------------------------------------------------------------------------------------------------------------------------------------------------------------------------------------------------------------------------------------------------------------------------------------------------------------|
| 1  | PRODUCTION             |                                                                                                                                                                            | GIANT 7530 15W-40                                                                                                                                                                                                                                                                                                                                                                                            |
|    |                        |                                                                                                                                                                            | GIANT 7630 LS 15W-40<br>LEADER NEO 10W-30                                                                                                                                                                                                                                                                                                                                                                    |
|    |                        |                                                                                                                                                                            | LEADER NEO 20W-50                                                                                                                                                                                                                                                                                                                                                                                            |
|    |                        | HYDRAULIC CIRCUITS                                                                                                                                                         | MAKER TELEX E                                                                                                                                                                                                                                                                                                                                                                                                |
|    |                        |                                                                                                                                                                            | MAKER TELEX HLVP                                                                                                                                                                                                                                                                                                                                                                                             |
|    |                        |                                                                                                                                                                            | MAKER BIO TELEX                                                                                                                                                                                                                                                                                                                                                                                              |
|    |                        | TRANSMISSIONS                                                                                                                                                              | FARMER ORION UTTO NAVIGATOR TO-4                                                                                                                                                                                                                                                                                                                                                                             |
|    |                        |                                                                                                                                                                            | AUTOMATOR ATF III                                                                                                                                                                                                                                                                                                                                                                                            |
|    |                        |                                                                                                                                                                            | NAVIGATOR HQ GL-5                                                                                                                                                                                                                                                                                                                                                                                            |
|    |                        |                                                                                                                                                                            | NAVIGATOR LL                                                                                                                                                                                                                                                                                                                                                                                                 |
|    |                        | GREASES                                                                                                                                                                    | PROTECTOR LITHIUM MOLYB PROTECTOR LITHIUM EP                                                                                                                                                                                                                                                                                                                                                                 |
|    |                        |                                                                                                                                                                            | PROTECTOR BIO CALCIUM EP                                                                                                                                                                                                                                                                                                                                                                                     |
|    |                        |                                                                                                                                                                            |                                                                                                                                                                                                                                                                                                                                                                                                              |
|    | MILLING                | GEAR ASSEMBLIES                                                                                                                                                            | MAKER SUPER TAURO                                                                                                                                                                                                                                                                                                                                                                                            |
| 2  |                        |                                                                                                                                                                            | PROTECTOR LITHIUM EP PROTECTOR LITHIUM COMPLEX                                                                                                                                                                                                                                                                                                                                                               |
|    |                        |                                                                                                                                                                            | MAKER SUPER TAURO OGL                                                                                                                                                                                                                                                                                                                                                                                        |
|    |                        |                                                                                                                                                                            | 8000-16000-22000-24000-32000                                                                                                                                                                                                                                                                                                                                                                                 |
|    |                        |                                                                                                                                                                            |                                                                                                                                                                                                                                                                                                                                                                                                              |
| 3  | CLARIFICATION          |                                                                                                                                                                            |                                                                                                                                                                                                                                                                                                                                                                                                              |
|    |                        |                                                                                                                                                                            |                                                                                                                                                                                                                                                                                                                                                                                                              |
|    |                        |                                                                                                                                                                            |                                                                                                                                                                                                                                                                                                                                                                                                              |
| 1- | EVAPORATION            |                                                                                                                                                                            |                                                                                                                                                                                                                                                                                                                                                                                                              |
| 4  |                        |                                                                                                                                                                            |                                                                                                                                                                                                                                                                                                                                                                                                              |
|    |                        |                                                                                                                                                                            |                                                                                                                                                                                                                                                                                                                                                                                                              |
|    | CRYSTALLISATION        | GEAR ASSEMBLIES                                                                                                                                                            | MAKER SUPER TAURO                                                                                                                                                                                                                                                                                                                                                                                            |
| 5  |                        | GREASES                                                                                                                                                                    | PROTECTOR LITHIUM EP PROTECTOR BIO CALCIUM EP                                                                                                                                                                                                                                                                                                                                                                |
|    |                        |                                                                                                                                                                            | PROTECTOR BIO CALCION EP  PROTECTOR LITHIUM COMPLEX                                                                                                                                                                                                                                                                                                                                                          |
|    |                        |                                                                                                                                                                            |                                                                                                                                                                                                                                                                                                                                                                                                              |
|    | CENTRIFUGATION         | GEAR ASSEMBLIES                                                                                                                                                            | PROTECTOR LITHIUM COMPLEX                                                                                                                                                                                                                                                                                                                                                                                    |
| 6  |                        | GREASES                                                                                                                                                                    | PROTECTOR LITHIUM EP PROTECTOR LITHIUM COMPLEX                                                                                                                                                                                                                                                                                                                                                               |
|    |                        |                                                                                                                                                                            | PROTECTOR BIO CALCIUM EP                                                                                                                                                                                                                                                                                                                                                                                     |
|    |                        |                                                                                                                                                                            |                                                                                                                                                                                                                                                                                                                                                                                                              |
| -  | DRYING AND             | HYDRAULIC CIRCUITS                                                                                                                                                         | MAKER TELEX E MAKER TELEX HLVP                                                                                                                                                                                                                                                                                                                                                                               |
| 7  | PACKAGING              |                                                                                                                                                                            | MAKER BIO TELEX                                                                                                                                                                                                                                                                                                                                                                                              |
|    |                        | GEAR ASSEMBLIES                                                                                                                                                            | MAKER SUPER TAURO                                                                                                                                                                                                                                                                                                                                                                                            |
|    |                        | GREASES                                                                                                                                                                    | PROTECTOR LITHIUM EP                                                                                                                                                                                                                                                                                                                                                                                         |
|    |                        |                                                                                                                                                                            | PROTECTOR LITHIUM COMPLEX SYNT PROTECTOR BIO CALCIUM EP                                                                                                                                                                                                                                                                                                                                                      |
|    |                        |                                                                                                                                                                            | PROTECTOR BIO CALCIUM EP                                                                                                                                                                                                                                                                                                                                                                                     |
| _  | ENERGY                 | TURBINE OIL                                                                                                                                                                | MAKER TURBO ARIES                                                                                                                                                                                                                                                                                                                                                                                            |
| 8  | GENERATION             |                                                                                                                                                                            |                                                                                                                                                                                                                                                                                                                                                                                                              |
|    | CENERATION             |                                                                                                                                                                            |                                                                                                                                                                                                                                                                                                                                                                                                              |
|    | AUXILIARY              | COMPRESSORS                                                                                                                                                                | MAKER ARIES                                                                                                                                                                                                                                                                                                                                                                                                  |
|    | EQUIPMENT              |                                                                                                                                                                            | MAKER MERAK VDL                                                                                                                                                                                                                                                                                                                                                                                              |
|    | LUUIFI'ILINI           | TRANSFORMERS                                                                                                                                                               | MAKER ELECTRA 3                                                                                                                                                                                                                                                                                                                                                                                              |
|    |                        |                                                                                                                                                                            |                                                                                                                                                                                                                                                                                                                                                                                                              |
|    |                        |                                                                                                                                                                            | MAKER ELECTRA 3X                                                                                                                                                                                                                                                                                                                                                                                             |
|    | ·                      |                                                                                                                                                                            |                                                                                                                                                                                                                                                                                                                                                                                                              |
|    | , in the second second |                                                                                                                                                                            | MAKER ELECTRA 3X<br>MAKER BIO ELECTRA                                                                                                                                                                                                                                                                                                                                                                        |
|    | SPECIAL USES           | SLIDEWAYS                                                                                                                                                                  | MAKER ELECTRA 3X MAKER BIO ELECTRA MAKER BIO ELECTRA SYNTH  MAKER ZEUS SLIDEWAY                                                                                                                                                                                                                                                                                                                              |
|    |                        | HIGH-TEMPERATURE BEARING                                                                                                                                                   | MAKER ELECTRA 3X MAKER BIO ELECTRA MAKER BIO ELECTRA SYNTH  MAKER ZEUS SLIDEWAY MAKER HELEN                                                                                                                                                                                                                                                                                                                  |
|    |                        |                                                                                                                                                                            | MAKER ELECTRA 3X MAKER BIO ELECTRA MAKER BIO ELECTRA SYNTH  MAKER ZEUS SLIDEWAY                                                                                                                                                                                                                                                                                                                              |
|    |                        | HIGH-TEMPERATURE BEARING                                                                                                                                                   | MAKER ELECTRA 3X MAKER BIO ELECTRA MAKER BIO ELECTRA SYNTH  MAKER ZEUS SLIDEWAY MAKER HELEN MAKER SUPER TAURO SYNTH MAKER SUPER TAURO PAG MAKER FG HYDRAULIC                                                                                                                                                                                                                                                 |
|    |                        | HIGH-TEMPERATURE BEARING<br>SEVERE-USE GEAR ASSEMBLIES                                                                                                                     | MAKER ELECTRA 3X MAKER BIO ELECTRA MAKER BIO ELECTRA SYNTH  MAKER ZEUS SLIDEWAY MAKER HELEN MAKER SUPER TAURO SYNTH MAKER SUPER TAURO PAG MAKER FG HYDRAULIC MAKER FG GEAR                                                                                                                                                                                                                                   |
|    |                        | HIGH-TEMPERATURE BEARING<br>SEVERE-USE GEAR ASSEMBLIES                                                                                                                     | MAKER ELECTRA 3X MAKER BIO ELECTRA MAKER BIO ELECTRA SYNTH  MAKER ZEUS SLIDEWAY MAKER HELEN MAKER SUPER TAURO SYNTH MAKER SUPER TAURO PAG MAKER FG HYDRAULIC                                                                                                                                                                                                                                                 |
|    |                        | HIGH-TEMPERATURE BEARING SEVERE-USE GEAR ASSEMBLIES FOOD-GRADE DILS                                                                                                        | MAKER ELECTRA 3X MAKER BIO ELECTRA MAKER BIO ELECTRA SYNTH  MAKER ZEUS SLIDEWAY MAKER HELEN MAKER SUPER TAURO SYNTH MAKER SUPER TAURO PAG MAKER FG HYDRAULIC MAKER FG GEAR MAKER FG GEAR SYNT                                                                                                                                                                                                                |
|    |                        | HIGH-TEMPERATURE BEARING SEVERE-USE GEAR ASSEMBLIES FOOD-GRADE OILS FOOD-GRADE GREASES HIGH-LOAD,                                                                          | MAKER ELECTRA 3X MAKER BIO ELECTRA MAKER BIO ELECTRA SYNTH  MAKER ZEUS SLIDEWAY MAKER HELEN MAKER SUPER TAURO SYNTH MAKER SUPER TAURO PAG MAKER FG HYDRAULIC MAKER FG GEAR MAKER FG GEAR SYNT PROTECTOR FG CALCIUM SULFONATE R2/1 V220                                                                                                                                                                       |
|    |                        | HIGH-TEMPERATURE BEARING SEVERE-USE GEAR ASSEMBLIES FOOD-GRADE OILS FOOD-GRADE GREASES HIGH-LOAD, HIGH-TEMPERATURE GREASE                                                  | MAKER ELECTRA 3X MAKER BIO ELECTRA MAKER BIO ELECTRA SYNTH  MAKER ZEUS SLIDEWAY MAKER HELEN MAKER SUPER TAURO SYNTH MAKER SUPER TAURO PAG MAKER FG HYDRAULIC MAKER FG GEAR MAKER FG GEAR SYNT PROTECTOR FG CALCIUM SULFONATE R2/1 V220 PROTECTOR FI GALUMINIUM COMPLEX R2 V150 PROTECTOR LITHIUM COMPLEX THERM                                                                                               |
|    |                        | HIGH-TEMPERATURE BEARING SEVERE-USE GEAR ASSEMBLIES FOOD-GRADE OILS FOOD-GRADE GREASES HIGH-LOAD,                                                                          | MAKER ELECTRA 3X MAKER BIO ELECTRA MAKER BIO ELECTRA SYNTH  MAKER ZEUS SLIDEWAY MAKER HELEN MAKER SUPER TAURO SYNTH MAKER SUPER TAURO PAG MAKER FG HYDRAULIC MAKER FG GEAR MAKER FG GEAR SYNT PROTECTOR FG CALCIUM SULFONATE R2/1 V220 PROTECTOR FG ALUMINIUM COMPLEX R2 V150                                                                                                                                |
|    |                        | HIGH-TEMPERATURE BEARING SEVERE-USE GEAR ASSEMBLIES FOOD-GRADE OILS FOOD-GRADE GREASES HIGH-LOAD, HIGH-TEMPERATURE GREASE HIGH-TEMPERATURE GREASE                          | MAKER ELECTRA 3X MAKER BIO ELECTRA MAKER BIO ELECTRA SYNTH  MAKER ZEUS SLIDEWAY MAKER HELEN MAKER SUPER TAURO SYNTH MAKER SUPER TAURO PAG MAKER FG HYDRAULIC MAKER FG GEAR MAKER FG GEAR SYNT PROTECTOR FG CALCIUM SULFONATE R2/1 V220 PROTECTOR FG ALUMINIUM COMPLEX R2 V150 PROTECTOR LITHIUM COMPLEX THERM                                                                                                |
|    |                        | HIGH-TEMPERATURE BEARING SEVERE-USE GEAR ASSEMBLIES FOOD-GRADE OILS FOOD-GRADE GREASES HIGH-LOAD, HIGH-TEMPERATURE GREASE HIGH-TEMPERATURE GREASE                          | MAKER ELECTRA 3X MAKER BIO ELECTRA MAKER BIO ELECTRA SYNTH  MAKER ZEUS SLIDEWAY MAKER HELEN MAKER SUPER TAURO SYNTH MAKER SUPER TAURO PAG MAKER FG HYDRAULIC MAKER FG GEAR MAKER FG GEAR SYNT PROTECTOR FG CALCIUM SULFONATE R2/1 V220 PROTECTOR FG ALUMINIUM COMPLEX R2 V150 PROTECTOR LITHIUM COMPLEX THERM  PROTECTOR LITHIUM COMPLEX SYNT RIDER 4T 10W-40 RACING OFF ROAD 4T 10W-40 SMARTER SYNTHETIC 2T |
|    |                        | HIGH-TEMPERATURE BEARING SEVERE-USE GEAR ASSEMBLIES  FOOD-GRADE OILS  FOOD-GRADE GREASES  HIGH-LOAD, HIGH-TEMPERATURE GREASE MOTO 4T  MOTO 2T  EQUIPMENT PROTECTION DURING | MAKER ELECTRA 3X MAKER BIO ELECTRA MAKER BIO ELECTRA SYNTH  MAKER ZEUS SLIDEWAY MAKER HELEN MAKER SUPER TAURO SYNTH MAKER SUPER TAURO PAG MAKER FG HYDRAULIC MAKER FG GEAR MAKER FG GEAR SYNT PROTECTOR FG CALCIUM SULFONATE R2/1 V220 PROTECTOR FG ALUMINIUM COMPLEX R2 V150 PROTECTOR LITHIUM COMPLEX THERM  PROTECTOR LITHIUM COMPLEX SYNT RIDER 4T 10W-40 RACING OFF ROAD 4T 10W-40                      |
|    |                        | HIGH-TEMPERATURE BEARING SEVERE-USE GEAR ASSEMBLIES FOOD-GRADE OILS FOOD-GRADE GREASES HIGH-LOAD, HIGH-TEMPERATURE GREASE HIGH-TEMPERATURE GREASE MOTO 4T                  | MAKER ELECTRA 3X MAKER BIO ELECTRA MAKER BIO ELECTRA SYNTH  MAKER ZEUS SLIDEWAY MAKER HELEN MAKER SUPER TAURO SYNTH MAKER SUPER TAURO PAG MAKER FG HYDRAULIC MAKER FG GEAR MAKER FG GEAR SYNT PROTECTOR FG CALCIUM SULFONATE R2/1 V220 PROTECTOR FG ALUMINIUM COMPLEX R2 V150 PROTECTOR LITHIUM COMPLEX THERM  PROTECTOR LITHIUM COMPLEX SYNT RIDER 4T 10W-40 RACING OFF ROAD 4T 10W-40 SMARTER SYNTHETIC 2T |